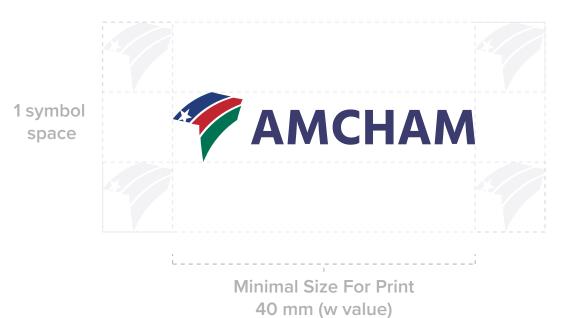

#### **Clearspace (primary)**

1 symbol space

Minimal Size For Print 18 mm (h value)