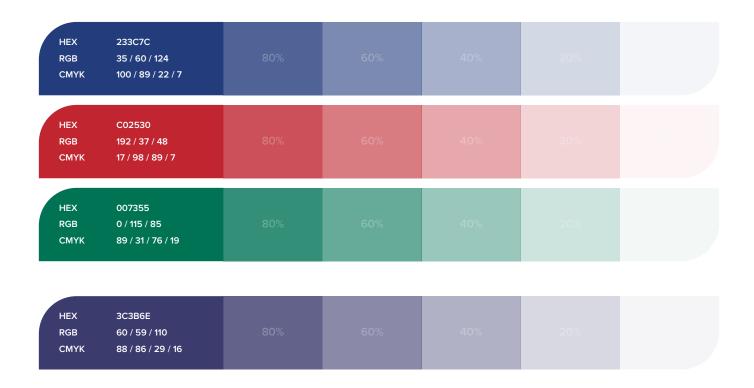

composed of over 270 Regular and Associate Member Companies active in every sector of the Azerbaijani economy.

AmCham Azerbaijan represents nearly 80% of all foreign investment, as well as a significant portion of local investment, in Azerbaijan. Through its 8 industry sector committees, Member Companies are able to share information, raise issues of common concern and propose possible solutions.



star of American flag



country flag



business growth

#### **Primary logo**



## **Primary constructions**



#### Secondary logo



#### **Secondary constructions**



## Logo mark





## App icon





#### **Clearspace (primary)**

1 symbol space



Minimal Size For Print 18 mm (h value)

#### **Clearspace (secondary)**



#### Free Space for Place with Logos



#### **Brand colors**



#### Color usage





#### **Color misuse**





## **Brand pattern**



#### **Pattern element**







#### Photo style



**IMPORTANT\*** Camera photos or photos used for sharing in postings must be in a given style. In this style, it is important to pay attention to smiling people images that are used and by people who are not looking at the camera and the color styles that are appropriate for the brand

#### **Primary typography**

Hind Guntur Regular

Aa

abcdefghijklmnopqrstuvwxyz ABCDEFGHIJKLMNOPQRSTU WXYZ1234567890!?@#\$%&\*(); Hind Guntur Medium

Aa

abcdefghijkImnopqrstuvwxyz ABCDEFGHIJKLMNOPQRSTU WXYZ1234567890!?@#\$%&\*(); **Hind Guntur Bold** 

Aa

abcdefghijklmnopqrstuvwxyz ABCDEFGHIJKLMNOPQRSTU WXYZ1234567890!?@#\$%&\*();

#### Secondary typography

Roboto Regular

Aa

ab