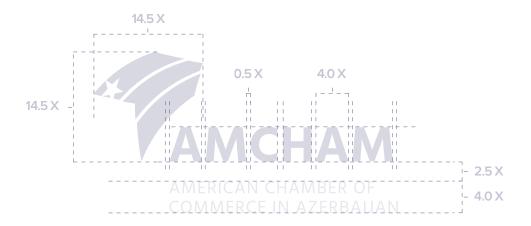

2019

amcham.az

**Brand Identity Standarts** 

#### Welcome



The American Chamber of Commerce in Azerbaijan is a leading private, non-profit business association supporting and promoting the interests of foreign and local businesses in Azerbaijan. Established in 1996, AmCham is composed of over 270 Regular and Associate Member Companies active in every sector of the Azerbaijani economy.

AmCham Azerbaijan represents nearly 80% of all foreign investment, as well as a significant portion of local investment, in Azerbaijan. Through its 8 industry sector committees, Member Companies are able to share information, raise issues of common concern and propose possible solutions.



star of American flag



country flag



business growth

#### **Primary logo**



## **Primary constructions**



#### Secondary logo



#### **Secondary constructions**



## Logo mark





## App icon





#### **Clearspace (primary)**

1 symbol space



Minimal Size For Print 18 mm (h value)

#### **Clearspace (secondary)**



#### Free Space for Place with Logos



#### **Brand colors**



#### Color usage





#### **Color misuse**





## **Brand pattern**



#### **Pattern element**







#### Photo style



**IMPORTANT\*** Camera photos or photos used for sharing in postings must be in a given style. In this style, it is important to pay attention to smiling people images that are used and by people who are not looking at the camera and the color styles that are appropriate for the brand

#### **Primary typography**

Hind Guntur Regular

Aa

abcdefghijklmnopqrstuvwxyz ABCDEFGHIJKLMNOPQRSTU